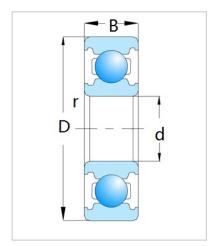

## WUXI GUANGQIANG BEARING TRADE CO.,LTD

| Designação de                        | 6017 |
|--------------------------------------|------|
| Rolamento                            |      |
| Dimensão []mm[]                      |      |
| d                                    | 85   |
| D                                    | 130  |
| В                                    | 22   |
| rs min                               | 1.1  |
| Classificações básicas de carga (kN) |      |
| Cr                                   | 49.5 |
| Cor                                  | 43   |
| Avaliações de velocidade (rpm)       |      |
| Graxa                                | 5000 |
| Óleo                                 | 5900 |
| Peso                                 |      |
| (Kg)                                 | 0.89 |
|                                      |      |